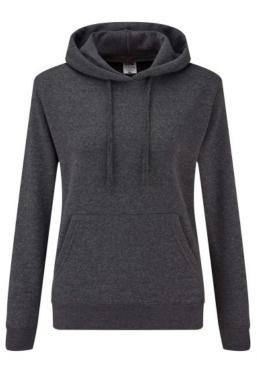

# FRUIT OF THE LOOM, LADIES CLASSIC HOODED SWEAT, HOODED SWEATSHIRT

#### **Basic informations**

Size: L Color: Dark ash gray

### Specification

Fruit of the Loom, LADIES CLASSIC HOODED SWEAT, hooded sweatshirt. Women's hooded sweatshirt made of 60% cotton and 40% polyester, 280gm / m2, stylish sweatshirt, tufted hood, sleeveless and bottom sweatshirts, box: 24 pcs. Branding: DTG, screen printing, flock / flex In pack: 24 Piece